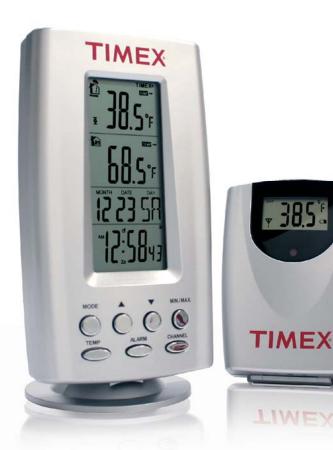

## TX6000

## Wireless Electronic Indoor/Outdoor Thermometer with Clock & Calendar

- Remote Wireless Temperature Sensor
- Wireless Remote Temperature Sensing Up To 80 Feet
- Three Channel Capacity
- Min Max Indoor outdoor temperature recordings
- Data Transmission Signal Indicator
- All weather Remote Sensor has LCD temperature display
- Alarm Clock With Snooze
- Calendar, Day, Date And Month
- Trend Arrow
- Base Station 6 1/8" x 3" x 2 7/8"
- Size of Sensor 2 5/8" x 3 3/4" x 3/4"

## Standup Blister 9 5/8" x 8"

Shelf Pack 3/ Master - 12 UPC 0 11502 96000 6

| Tempe | Temperature Range |                 |                  |  |
|-------|-------------------|-----------------|------------------|--|
|       |                   | Low Temperature | High Temperature |  |
| Indoo | r                 | 0°C (32°F)      | 50°C (122°F)     |  |
| Outdo | or                | -50°C (-58°F)   | 70°C (158°F)     |  |